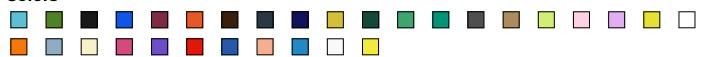

# THC SOFIA. WOMEN'S T-SHIRT

### Product code SC301060942XL

PRICE NETTO 4,50 EUR +VAT / pc

\* price per piece, without branding and VAT

## **Basic informations**

Size: XXL

Color: Heather light grey

#### Colors



# **Specification**

Women's fitted T-shirt in 100% cotton jersey knit (150 g/m²) with carded cotton yarn (colour 183: 90% cotton/10% viscose, colour 196: 98% cotton/2% viscose). Contains a thin double collar in jersey reinforced by a satin bias tape. Cut and sewn garment with double stitched hem on the sleeves and bottom. Sizes: S, M, L, XL, XXL

### **Declaration**

Brand: Hi!dea™

Country of origin: Bangladesh

Country of import: EU