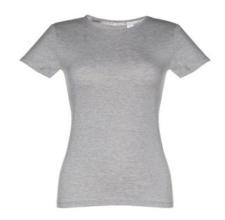

# THC SOFIA. WOMEN'S T-SHIRT

## **Basic informations**

Size: XXL

Color: Heather light grey

# **Specification**

Women's fitted T-shirt in 100% cotton jersey knit (150 g/m²) with carded cotton yarn (colour 183: 90% cotton/10% viscose, colour 196: 98% cotton/2% viscose). Contains a thin double collar in jersey reinforced by a satin bias tape. Cut and sewn garment with double stitched hem on the sleeves and bottom. Sizes: S, M, L, XL, XXL